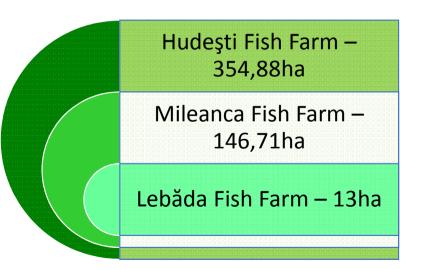

**DIADEM Atodiresei** 

# Making a profitable business out of carp

5th International Carp Conference, September 4 - 6th, 2019, Ansbach

### Sc PIRANIA SRL BOTOȘANI





#### Sales, kg



|     | Lebada Farm          | producti    | on in the last th | iree yeai | rs in a 3 ha pon          | d        |
|-----|----------------------|-------------|-------------------|-----------|---------------------------|----------|
|     | stocking material    | ndividuals  |                   |           |                           |          |
|     | grass carp, alevins  | 25000       | Feed              | kg        | Production                | kg       |
| 016 | silver carp, alevins | 25000       | formulated feed   | 15375     | silver+bighead carp       | 1388     |
| 010 | common carp, alevins | 120000      | starter           | 4000      | common + grass carp       | 9718     |
|     | wels, alevins        | 3000        |                   |           | TOTAL