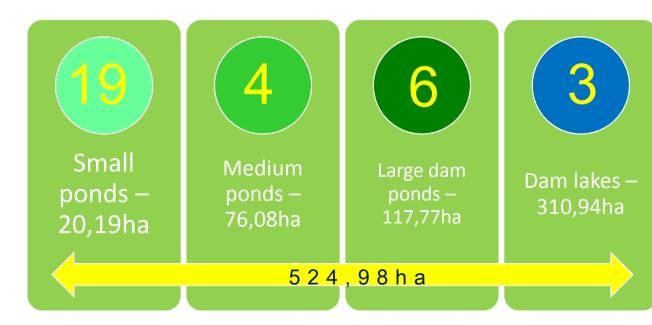

**DIADEM Atodiresei** 

# Making a profitable business out of carp

5th International Carp Conference, September 4 - 6th, 2019, Ansbach

### Sc PIRANIA SRL BOTOȘANI





#### Sales, kg



|     | Lebada Farm          | producti    | on in the last th | iree yeai | rs in a 3 ha pon          | d        |
|-----|----------------------|-------------|-------------------|-----------|---------------------------|----------|
|     | stocking material    | ndividuals  |                   |           |                           |          |
|     | grass carp, alevins  | 25000       | Feed              | kg        | Production                | kg       |
| 016 | silver carp, alevins | 25000       | formulated feed   | 15375     | silver+bighead carp       | 1388     |
| 010 | common carp, alevins | 120000      | starter           | 4000      | common + grass carp       | 9718     |
|     | wels, alevins        | 3000        |                   |           | TOTAL