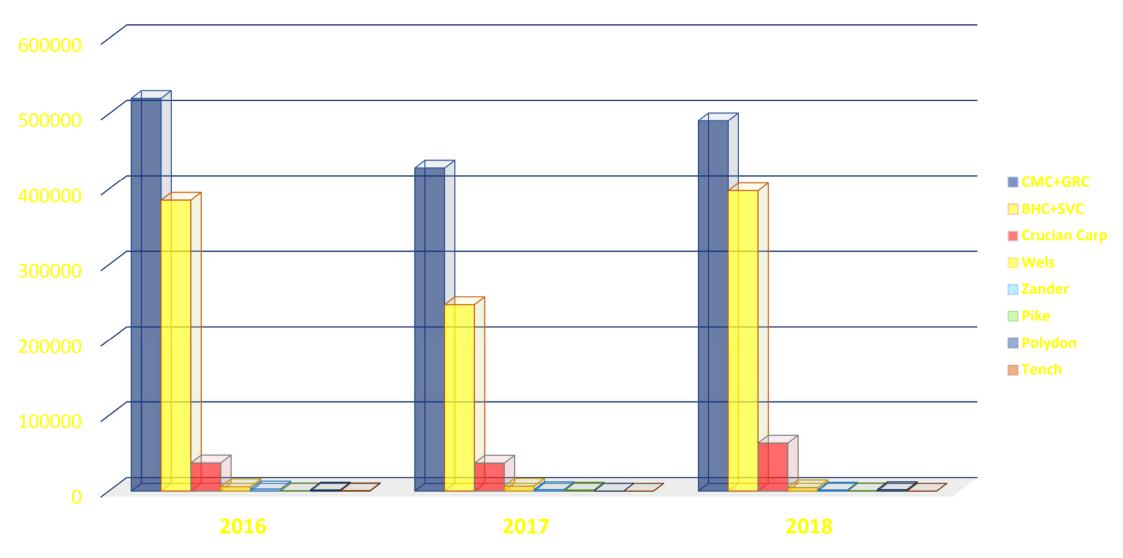

**DIADEM Atodiresei** 

# Making a profitable business out of carp

5th International Carp Conference, September 4 - 6th, 2019, Ansbach

### Sc PIRANIA SRL BOTOȘANI





#### Sales, kg



|     | Lebada Farm          | producti    | on in the last th | iree yeai | rs in a 3 ha pon          | d        |
|-----|----------------------|-------------|-------------------|-----------|---------------------------|----------|
|     | stocking material    | ndividuals  |                   |           |                           |          |
|     | grass carp, alevins  | 25000       | Feed              | kg        | Production                | kg       |
| 016 | silver carp, alevins | 25000       | formulated feed   | 15375     | silver+bighead carp       | 1388     |
| 010 | common carp, alevins | 120000      | starter           | 4000      | common + grass carp       | 9718     |
|     | wels, alevins        | 3000        |                   |           | TOTAL