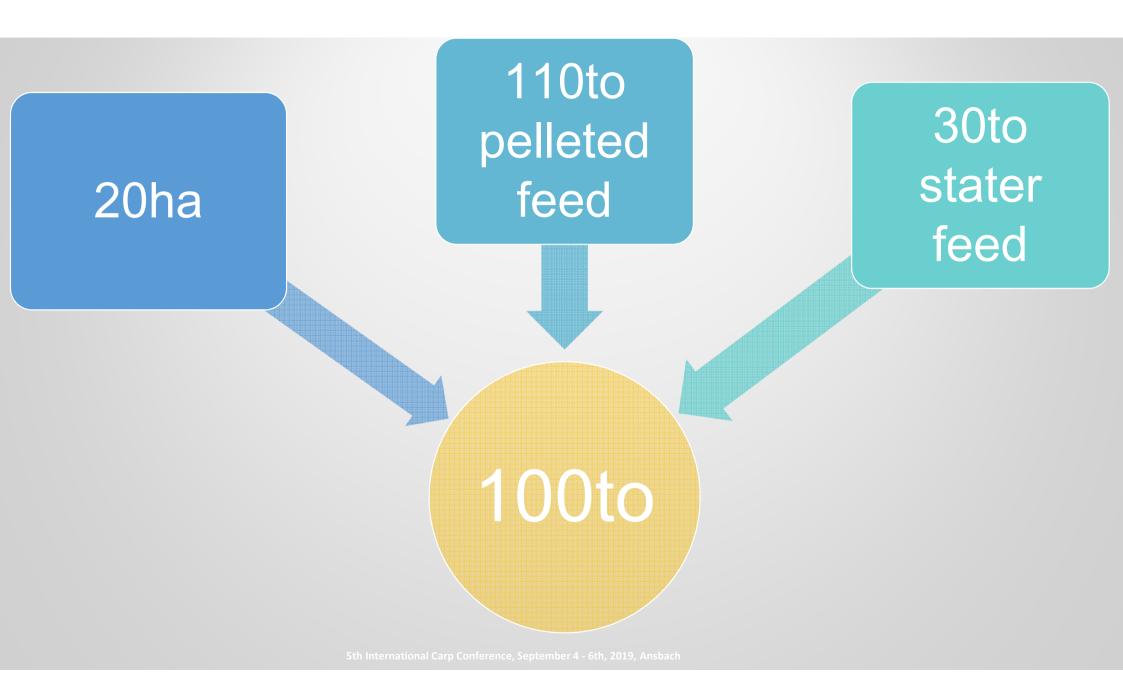

## K2 Production in a large pond, 10ha – Lebăda Fish Farm

#### 

| kg     |
|--------|
| 6011   |
| 7634   |
| 13645  |
| 66925  |
| iction |
| 50264  |
| 15794  |
| 66058  |
|        |

| -      |
|--------|
| kg     |
| 6539   |
| 6478   |
| 13017  |
| 75850  |
| uction |
| 49092  |
| 13698  |
| 62790  |
|        |

| kg     |
|--------|
| 6444   |
| 3690   |
| 10134  |
| 82550  |
| uction |
| 66879  |
| 7147   |
| 74026  |
|        |

5th International Carp Conference, September 4 - 6th, 2019, Ansbach